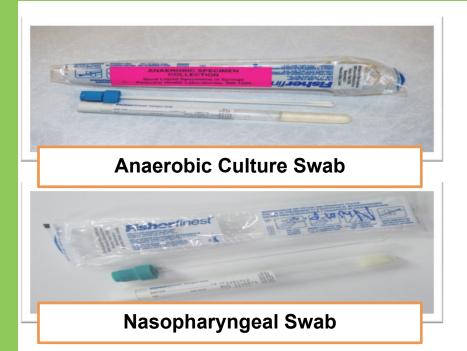

| Test Name                                                                                                                                 | Specimen Collection Media                                                                        | Time frame to get to<br>Laboratory                  | Store Specimen                                                                 |
|-------------------------------------------------------------------------------------------------------------------------------------------|--------------------------------------------------------------------------------------------------|-----------------------------------------------------|--------------------------------------------------------------------------------|
| AEROBIC/MISC. CULTURE                                                                                                                     | AEROBIC SWAB                                                                                     | WITHIN 24 HOURS                                     | ROOM TEMP                                                                      |
| ANAEROBIC & AEROBIC MISC.                                                                                                                 | ANAEROBIC AND AEROBIC                                                                            | WITHIN 24 HOURS                                     | ROOM TEMP                                                                      |
| CULTURE                                                                                                                                   | SWABS                                                                                            |                                                     |                                                                                |
| GU, FEMALE CULTURE                                                                                                                        | AEROBIC SWAB                                                                                     | WITHIN 24 HOURS                                     | ROOM TEMP                                                                      |
| GU, MALE CULTURE                                                                                                                          | AEROBIC SWAB                                                                                     | WITHIN 24 HOURS                                     | ROOM TEMP                                                                      |
| RESPIRATORY CULTURE                                                                                                                       | STERILE CONTAINER                                                                                | WITHIN 24 HOURS                                     | REFRIGERATE                                                                    |
| STOOL CULTURE                                                                                                                             | CARY BLAIR SWAB *Collect a pea size of fecal matter in                                           | WITHIN 24 HOURS                                     | REFRIGERATE                                                                    |
| URINE CULTURE                                                                                                                             | Cary Blair Swab  UA COLLECTION KIT *Do not send the blue container, discard after urine has been | WITHIN 24 HOURS                                     | REFRIGERATE                                                                    |
| OCCULT BLOOD, STOOL                                                                                                                       | transferred into tubes  HEMOCULT CARD OR IMMUNE FECAL OCCULT BLOOD COLLECTION                    | WITHIN 14 DAYS                                      | ROOM TEMP                                                                      |
| PARASITOLOGY (O&P) Raw stool container can be used to test for C-Diff, Rotavirus, and Occult Blood                                        | 3 VIAL TRANSPORT SYSTEM                                                                          | WITHIN 12 DAYS                                      | WHITE VIAL=REFRIGERATE PINK AND BLUE VIALS=ROOM TEMP                           |
| MRSA, PCR                                                                                                                                 | COPAN LIQUID STUART CULTURE SWAB                                                                 | WITHIN 24 HOURS                                     | ROOM TEMP                                                                      |
| ***MRSA NASAL SCREEN                                                                                                                      | AEROBIC/MISC. CULTURE                                                                            | WITHIN 24 HOURS                                     | Place a few drops of saline solution onto swab and store at ROOM TEMP          |
| *** TO RULE OUT MRSA Other source than nasal; please order Misc/Aerobic Culture and indicate on order to check for MRSA along with source | AEROBIC/MISC. CULTURE                                                                            | WITHIN 24 HOURS                                     | Place a few drops of<br>saline solution onto<br>swab and store at<br>ROOM TEMP |
| CHLAMYDIA BY NUCLEIC ACID                                                                                                                 | XPERT CT/NG COLLECTION KIT                                                                       | WITHIN 24 HOURS                                     | ROOM TEMP OR                                                                   |
| PROBE (Female) CHLAMYDIA (Male and Female)                                                                                                | YELLOW CAPPED URINE TUBE                                                                         | WITHIN 3 DAYS                                       | REFRIGERATE ROOM TEMP OR                                                       |
| N.GONORRHEA BY NUCLEIC ACID PROBE (Female)                                                                                                | XPERT CT/NG COLLECTION KIT                                                                       | WITHIN 14 DAYS                                      | REFERIGERATE<br>REFRIGERATE                                                    |
| N.GONORRHEA (Male and Female)                                                                                                             | YELLOW CAPPED URINE TUBE                                                                         | WITHIN 3 DAYS                                       | ROOM TEMP                                                                      |
| THROAT CULTURE                                                                                                                            | AEROBIC SWAB                                                                                     | WITHIN 24 HOURS                                     | ROOM TEMP                                                                      |
| GROUP B STREP                                                                                                                             | AEROBIC SWAB                                                                                     | 2 DAYS                                              | ROOM TEMP                                                                      |
| ACID FAST CULTURE                                                                                                                         | SPUTUM OR STERILE                                                                                | 2 HOURS AT ROOM                                     | <<<<<<                                                                         |
| ACID THOT COLIONE                                                                                                                         | COLLECTION COTNAINER                                                                             | TEMP OR 24 HOURS REFRIGERATED                       |                                                                                |
| FUNGAL CULTURE                                                                                                                            | SPECIMEN: SKIN, HAIR, NAILS, SPUTUM IN STERILE CONTAINER                                         | 2 HOURS AT ROOM<br>TEMP OR 24 HOURS<br>REFRIGERATED | <<<<<<                                                                         |
| C-DIFF                                                                                                                                    | PLAIN STOOL (NON-STERILE) CONTAINER                                                              | WITHIN 2 DAYS                                       | REFRIGERATE                                                                    |
| ROTAVIRUS                                                                                                                                 | PLAIN STOOL (STERILE CONTAINER)                                                                  | WITHIN 24 HOURS                                     | REFRIGERATE                                                                    |
| INFLUENZA A&B RAPID                                                                                                                       | AEROBIC SWAB                                                                                     | WITHIN 24 HOURS                                     | REFRIGERATE                                                                    |
| INFLUENZA A&B, PCR                                                                                                                        | INFLUENZA BY PCR COLLECTION KIT (UTM FOR INFLUENZA)                                              | WITHIN 72 HOURS                                     | REGRIGERATE                                                                    |
| HERPES CULTURE                                                                                                                            | HERPES CULTURE COLLECTION  KIT (M4RT)                                                            | WITHIN 72 HOURS                                     | REFRIGERATE                                                                    |
| RESPIRATORY SYNCYTIAL VIRUS (RSV)                                                                                                         | NASOPHARYNGEAL SWAB                                                                              | WITHIN 48 HOURS                                     | REFRIGERATE                                                                    |
| GASTROINTESTINAL PANEL                                                                                                                    | CARY BLAIR VIAL                                                                                  | WITHIN 4 DAYS                                       | ROOM TEMP                                                                      |
| RESPIRATORY PATHOGEN PANEL                                                                                                                | INFUENZA BY PCR COLLECTION<br>KIT                                                                | 4 HOURS AT ROOM<br>TEMP OR 3 DAYS<br>REFRIGERATED   | <<<<<<                                                                         |
| ENTEROVIRUS RNA BY PCR                                                                                                                    | CSF IN STERILE PLASTIC VIAL                                                                      | WITHIN 72 HOURS                                     | REFRIGERATE                                                                    |