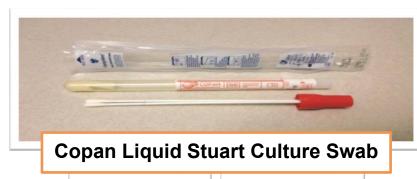

| Test Name                                                                                                                                 | Specimen Collection Media                                                                        | Time frame to get to<br>Laboratory                  | Store Specimen                                                                 |
|-------------------------------------------------------------------------------------------------------------------------------------------|--------------------------------------------------------------------------------------------------|-----------------------------------------------------|--------------------------------------------------------------------------------|
| AEROBIC/MISC. CULTURE                                                                                                                     | AEROBIC SWAB                                                                                     | WITHIN 24 HOURS                                     | ROOM TEMP                                                                      |
| ANAEROBIC & AEROBIC MISC.                                                                                                                 | ANAEROBIC AND AEROBIC                                                                            | WITHIN 24 HOURS                                     | ROOM TEMP                                                                      |
| CULTURE                                                                                                                                   | SWABS                                                                                            |                                                     |                                                                                |
| GU, FEMALE CULTURE                                                                                                                        | AEROBIC SWAB                                                                                     | WITHIN 24 HOURS                                     | ROOM TEMP                                                                      |
| GU, MALE CULTURE                                                                                                                          | AEROBIC SWAB                                                                                     | WITHIN 24 HOURS                                     | ROOM TEMP                                                                      |
| RESPIRATORY CULTURE                                                                                                                       | STERILE CONTAINER                                                                                | WITHIN 24 HOURS                                     | REFRIGERATE                                                                    |
| STOOL CULTURE                                                                                                                             | CARY BLAIR SWAB *Collect a pea size of fecal matter in                                           | WITHIN 24 HOURS                                     | REFRIGERATE                                                                    |
| URINE CULTURE                                                                                                                             | Cary Blair Swab  UA COLLECTION KIT *Do not send the blue container, discard after urine has been | WITHIN 24 HOURS                                     | REFRIGERATE                                                                    |
| OCCULT BLOOD, STOOL                                                                                                                       | transferred into tubes  HEMOCULT CARD OR IMMUNE FECAL OCCULT BLOOD COLLECTION                    | WITHIN 14 DAYS                                      | ROOM TEMP                                                                      |
| PARASITOLOGY (O&P) Raw stool container can be used to test for C-Diff, Rotavirus, and Occult Blood                                        | 3 VIAL TRANSPORT SYSTEM                                                                          | WITHIN 12 DAYS                                      | WHITE VIAL=REFRIGERATE PINK AND BLUE VIALS=ROOM TEMP                           |
| MRSA, PCR                                                                                                                                 | COPAN LIQUID STUART CULTURE SWAB                                                                 | WITHIN 24 HOURS                                     | ROOM TEMP                                                                      |
| ***MRSA NASAL SCREEN                                                                                                                      | AEROBIC/MISC. CULTURE                                                                            | WITHIN 24 HOURS                                     | Place a few drops of saline solution onto swab and store at ROOM TEMP          |
| *** TO RULE OUT MRSA Other source than nasal; please order Misc/Aerobic Culture and indicate on order to check for MRSA along with source | AEROBIC/MISC. CULTURE                                                                            | WITHIN 24 HOURS                                     | Place a few drops of<br>saline solution onto<br>swab and store at<br>ROOM TEMP |
| CHLAMYDIA BY NUCLEIC ACID                                                                                                                 | XPERT CT/NG COLLECTION KIT                                                                       | WITHIN 24 HOURS                                     | ROOM TEMP OR                                                                   |
| PROBE (Female) CHLAMYDIA (Male and Female)                                                                                                | YELLOW CAPPED URINE TUBE                                                                         | WITHIN 3 DAYS                                       | REFRIGERATE ROOM TEMP OR                                                       |
| N.GONORRHEA BY NUCLEIC ACID PROBE (Female)                                                                                                | XPERT CT/NG COLLECTION KIT                                                                       | WITHIN 14 DAYS                                      | REFERIGERATE<br>REFRIGERATE                                                    |
| N.GONORRHEA (Male and Female)                                                                                                             | YELLOW CAPPED URINE TUBE                                                                         | WITHIN 3 DAYS                                       | ROOM TEMP                                                                      |
| THROAT CULTURE                                                                                                                            | AEROBIC SWAB                                                                                     | WITHIN 24 HOURS                                     | ROOM TEMP                                                                      |
| GROUP B STREP                                                                                                                             | AEROBIC SWAB                                                                                     | 2 DAYS                                              | ROOM TEMP                                                                      |
| ACID FAST CULTURE                                                                                                                         | SPUTUM OR STERILE                                                                                | 2 HOURS AT ROOM                                     | <<<<<<                                                                         |
| ACID THOT COLIONE                                                                                                                         | COLLECTION COTNAINER                                                                             | TEMP OR 24 HOURS REFRIGERATED                       |                                                                                |
| FUNGAL CULTURE                                                                                                                            | SPECIMEN: SKIN, HAIR, NAILS, SPUTUM IN STERILE CONTAINER                                         | 2 HOURS AT ROOM<br>TEMP OR 24 HOURS<br>REFRIGERATED | <<<<<<                                                                         |
| C-DIFF                                                                                                                                    | PLAIN STOOL (NON-STERILE) CONTAINER                                                              | WITHIN 2 DAYS                                       | REFRIGERATE                                                                    |
| ROTAVIRUS                                                                                                                                 | PLAIN STOOL (STERILE CONTAINER)                                                                  | WITHIN 24 HOURS                                     | REFRIGERATE                                                                    |
| INFLUENZA A&B RAPID                                                                                                                       | AEROBIC SWAB                                                                                     | WITHIN 24 HOURS                                     | REFRIGERATE                                                                    |
| INFLUENZA A&B, PCR                                                                                                                        | INFLUENZA BY PCR COLLECTION KIT (UTM FOR INFLUENZA)                                              | WITHIN 72 HOURS                                     | REGRIGERATE                                                                    |
| HERPES CULTURE                                                                                                                            | HERPES CULTURE COLLECTION  KIT (M4RT)                                                            | WITHIN 72 HOURS                                     | REFRIGERATE                                                                    |
| RESPIRATORY SYNCYTIAL VIRUS (RSV)                                                                                                         | NASOPHARYNGEAL SWAB                                                                              | WITHIN 48 HOURS                                     | REFRIGERATE                                                                    |
| GASTROINTESTINAL PANEL                                                                                                                    | CARY BLAIR VIAL                                                                                  | WITHIN 4 DAYS                                       | ROOM TEMP                                                                      |
| RESPIRATORY PATHOGEN PANEL                                                                                                                | INFUENZA BY PCR COLLECTION<br>KIT                                                                | 4 HOURS AT ROOM<br>TEMP OR 3 DAYS<br>REFRIGERATED   | <<<<<<                                                                         |
| ENTEROVIRUS RNA BY PCR                                                                                                                    | CSF IN STERILE PLASTIC VIAL                                                                      | WITHIN 72 HOURS                                     | REFRIGERATE                                                                    |