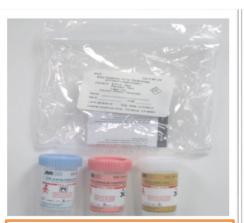

## **Microbiology Collection Media**

Immune Fecal Occult
Blood Collection

**Cary Blair Vial** 

O&P Kit, 3 Vial Transport System

Chlamydia/GC Collection Kit

Herpes Culture Collection Kit

Influenza by PCR
Collection Kit
(Use NP or Aerobic swab for Rapid Flu testing)

| Test Name                                                                                                                                 | Specimen Collection Media                                                                        | Time frame to get to<br>Laboratory                  | Store Specimen                                                                 |
|-------------------------------------------------------------------------------------------------------------------------------------------|--------------------------------------------------------------------------------------------------|-----------------------------------------------------|--------------------------------------------------------------------------------|
| AEROBIC/MISC. CULTURE                                                                                                                     | AEROBIC SWAB                                                                                     | WITHIN 24 HOURS                                     | ROOM TEMP                                                                      |
| ANAEROBIC & AEROBIC MISC.                                                                                                                 | ANAEROBIC AND AEROBIC                                                                            | WITHIN 24 HOURS                                     | ROOM TEMP                                                                      |
| CULTURE                                                                                                                                   | SWABS                                                                                            |                                                     |                                                                                |
| GU, FEMALE CULTURE                                                                                                                        | AEROBIC SWAB                                                                                     | WITHIN 24 HOURS                                     | ROOM TEMP                                                                      |
| GU, MALE CULTURE                                                                                                                          | AEROBIC SWAB                                                                                     | WITHIN 24 HOURS                                     | ROOM TEMP                                                                      |
| RESPIRATORY CULTURE                                                                                                                       | STERILE CONTAINER                                                                                | WITHIN 24 HOURS                                     | REFRIGERATE                                                                    |
| STOOL CULTURE                                                                                                                             | CARY BLAIR SWAB *Collect a pea size of fecal matter in                                           | WITHIN 24 HOURS                                     | REFRIGERATE                                                                    |
| URINE CULTURE                                                                                                                             | Cary Blair Swab  UA COLLECTION KIT *Do not send the blue container, discard after urine has been | WITHIN 24 HOURS                                     | REFRIGERATE                                                                    |
| OCCULT BLOOD, STOOL                                                                                                                       | transferred into tubes  HEMOCULT CARD OR IMMUNE FECAL OCCULT BLOOD COLLECTION                    | WITHIN 14 DAYS                                      | ROOM TEMP                                                                      |
| PARASITOLOGY (O&P) Raw stool container can be used to test for C-Diff, Rotavirus, and Occult Blood                                        | 3 VIAL TRANSPORT SYSTEM                                                                          | WITHIN 12 DAYS                                      | WHITE VIAL=REFRIGERATE PINK AND BLUE VIALS=ROOM TEMP                           |
| MRSA, PCR                                                                                                                                 | COPAN LIQUID STUART CULTURE SWAB                                                                 | WITHIN 24 HOURS                                     | ROOM TEMP                                                                      |
| ***MRSA NASAL SCREEN                                                                                                                      | AEROBIC/MISC. CULTURE                                                                            | WITHIN 24 HOURS                                     | Place a few drops of saline solution onto swab and store at ROOM TEMP          |
| *** TO RULE OUT MRSA Other source than nasal; please order Misc/Aerobic Culture and indicate on order to check for MRSA along with source | AEROBIC/MISC. CULTURE                                                                            | WITHIN 24 HOURS                                     | Place a few drops of<br>saline solution onto<br>swab and store at<br>ROOM TEMP |
| CHLAMYDIA BY NUCLEIC ACID                                                                                                                 | XPERT CT/NG COLLECTION KIT                                                                       | WITHIN 24 HOURS                                     | ROOM TEMP OR                                                                   |
| PROBE (Female) CHLAMYDIA (Male and Female)                                                                                                | YELLOW CAPPED URINE TUBE                                                                         | WITHIN 3 DAYS                                       | REFRIGERATE ROOM TEMP OR                                                       |
| N.GONORRHEA BY NUCLEIC ACID PROBE (Female)                                                                                                | XPERT CT/NG COLLECTION KIT                                                                       | WITHIN 14 DAYS                                      | REFERIGERATE<br>REFRIGERATE                                                    |
| N.GONORRHEA (Male and Female)                                                                                                             | YELLOW CAPPED URINE TUBE                                                                         | WITHIN 3 DAYS                                       | ROOM TEMP                                                                      |
| THROAT CULTURE                                                                                                                            | AEROBIC SWAB                                                                                     | WITHIN 24 HOURS                                     | ROOM TEMP                                                                      |
| GROUP B STREP                                                                                                                             | AEROBIC SWAB                                                                                     | 2 DAYS                                              | ROOM TEMP                                                                      |
| ACID FAST CULTURE                                                                                                                         | SPUTUM OR STERILE                                                                                | 2 HOURS AT ROOM                                     | <<<<<<                                                                         |
| ACID THOT COLIONE                                                                                                                         | COLLECTION COTNAINER                                                                             | TEMP OR 24 HOURS REFRIGERATED                       |                                                                                |
| FUNGAL CULTURE                                                                                                                            | SPECIMEN: SKIN, HAIR, NAILS, SPUTUM IN STERILE CONTAINER                                         | 2 HOURS AT ROOM<br>TEMP OR 24 HOURS<br>REFRIGERATED | <<<<<<                                                                         |
| C-DIFF                                                                                                                                    | PLAIN STOOL (NON-STERILE) CONTAINER                                                              | WITHIN 2 DAYS                                       | REFRIGERATE                                                                    |
| ROTAVIRUS                                                                                                                                 | PLAIN STOOL (STERILE CONTAINER)                                                                  | WITHIN 24 HOURS                                     | REFRIGERATE                                                                    |
| INFLUENZA A&B RAPID                                                                                                                       | AEROBIC SWAB                                                                                     | WITHIN 24 HOURS                                     | REFRIGERATE                                                                    |
| INFLUENZA A&B, PCR                                                                                                                        | INFLUENZA BY PCR COLLECTION KIT (UTM FOR INFLUENZA)                                              | WITHIN 72 HOURS                                     | REGRIGERATE                                                                    |
| HERPES CULTURE                                                                                                                            | HERPES CULTURE COLLECTION  KIT (M4RT)                                                            | WITHIN 72 HOURS                                     | REFRIGERATE                                                                    |
| RESPIRATORY SYNCYTIAL VIRUS (RSV)                                                                                                         | NASOPHARYNGEAL SWAB                                                                              | WITHIN 48 HOURS                                     | REFRIGERATE                                                                    |
| GASTROINTESTINAL PANEL                                                                                                                    | CARY BLAIR VIAL                                                                                  | WITHIN 4 DAYS                                       | ROOM TEMP                                                                      |
| RESPIRATORY PATHOGEN PANEL                                                                                                                | INFUENZA BY PCR COLLECTION<br>KIT                                                                | 4 HOURS AT ROOM<br>TEMP OR 3 DAYS<br>REFRIGERATED   | <<<<<<                                                                         |
| ENTEROVIRUS RNA BY PCR                                                                                                                    | CSF IN STERILE PLASTIC VIAL                                                                      | WITHIN 72 HOURS                                     | REFRIGERATE                                                                    |