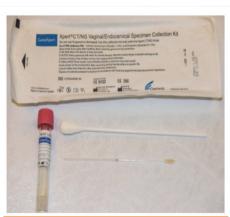

## **Microbiology Collection Media**

Immune Fecal Occult
Blood Collection

**Cary Blair Vial** 

O&P Kit, 3 Vial Transport System

Chlamydia/GC Collection Kit

Herpes Culture Collection Kit

Influenza by PCR
Collection Kit
(Use NP or Aerobic swab for Rapid Flu testing)

| Test Name                                                                                                                                 | Specimen Collection Media                                                                        | Time frame to get to<br>Laboratory                  | Store Specimen                                                                 |
|-------------------------------------------------------------------------------------------------------------------------------------------|--------------------------------------------------------------------------------------------------|-----------------------------------------------------|--------------------------------------------------------------------------------|
| AEROBIC/MISC. CULTURE                                                                                                                     | AEROBIC SWAB                                                                                     | WITHIN 24 HOURS                                     | ROOM TEMP                                                                      |
| ANAEROBIC & AEROBIC MISC.                                                                                                                 | ANAEROBIC AND AEROBIC                                                                            | WITHIN 24 HOURS                                     | ROOM TEMP                                                                      |
| CULTURE                                                                                                                                   | SWABS                                                                                            |                                                     |                                                                                |
| GU, FEMALE CULTURE                                                                                                                        | AEROBIC SWAB                                                                                     | WITHIN 24 HOURS                                     | ROOM TEMP                                                                      |
| GU, MALE CULTURE                                                                                                                          | AEROBIC SWAB                                                                                     | WITHIN 24 HOURS                                     | ROOM TEMP                                                                      |
| RESPIRATORY CULTURE                                                                                                                       | STERILE CONTAINER                                                                                | WITHIN 24 HOURS                                     | REFRIGERATE                                                                    |
| STOOL CULTURE                                                                                                                             | CARY BLAIR SWAB *Collect a pea size of fecal matter in                                           | WITHIN 24 HOURS                                     | REFRIGERATE                                                                    |
| URINE CULTURE                                                                                                                             | Cary Blair Swab  UA COLLECTION KIT *Do not send the blue container, discard after urine has been | WITHIN 24 HOURS                                     | REFRIGERATE                                                                    |
| OCCULT BLOOD, STOOL                                                                                                                       | transferred into tubes  HEMOCULT CARD OR IMMUNE FECAL OCCULT BLOOD COLLECTION                    | WITHIN 14 DAYS                                      | ROOM TEMP                                                                      |
| PARASITOLOGY (O&P) Raw stool container can be used to test for C-Diff, Rotavirus, and Occult Blood                                        | 3 VIAL TRANSPORT SYSTEM                                                                          | WITHIN 12 DAYS                                      | WHITE VIAL=REFRIGERATE PINK AND BLUE VIALS=ROOM TEMP                           |
| MRSA, PCR                                                                                                                                 | COPAN LIQUID STUART CULTURE SWAB                                                                 | WITHIN 24 HOURS                                     | ROOM TEMP                                                                      |
| ***MRSA NASAL SCREEN                                                                                                                      | AEROBIC/MISC. CULTURE                                                                            | WITHIN 24 HOURS                                     | Place a few drops of saline solution onto swab and store at ROOM TEMP          |
| *** TO RULE OUT MRSA Other source than nasal; please order Misc/Aerobic Culture and indicate on order to check for MRSA along with source | AEROBIC/MISC. CULTURE                                                                            | WITHIN 24 HOURS                                     | Place a few drops of<br>saline solution onto<br>swab and store at<br>ROOM TEMP |
| CHLAMYDIA BY NUCLEIC ACID                                                                                                                 | XPERT CT/NG COLLECTION KIT                                                                       | WITHIN 24 HOURS                                     | ROOM TEMP OR                                                                   |
| PROBE (Female) CHLAMYDIA (Male and Female)                                                                                                | YELLOW CAPPED URINE TUBE                                                                         | WITHIN 3 DAYS                                       | REFRIGERATE ROOM TEMP OR                                                       |
| N.GONORRHEA BY NUCLEIC ACID PROBE (Female)                                                                                                | XPERT CT/NG COLLECTION KIT                                                                       | WITHIN 14 DAYS                                      | REFERIGERATE<br>REFRIGERATE                                                    |
| N.GONORRHEA (Male and Female)                                                                                                             | YELLOW CAPPED URINE TUBE                                                                         | WITHIN 3 DAYS                                       | ROOM TEMP                                                                      |
| THROAT CULTURE                                                                                                                            | AEROBIC SWAB                                                                                     | WITHIN 24 HOURS                                     | ROOM TEMP                                                                      |
| GROUP B STREP                                                                                                                             | AEROBIC SWAB                                                                                     | 2 DAYS                                              | ROOM TEMP                                                                      |
| ACID FAST CULTURE                                                                                                                         | SPUTUM OR STERILE                                                                                | 2 HOURS AT ROOM                                     | <<<<<<                                                                         |
| ACID THOT COLIONE                                                                                                                         | COLLECTION COTNAINER                                                                             | TEMP OR 24 HOURS REFRIGERATED                       |                                                                                |
| FUNGAL CULTURE                                                                                                                            | SPECIMEN: SKIN, HAIR, NAILS, SPUTUM IN STERILE CONTAINER                                         | 2 HOURS AT ROOM<br>TEMP OR 24 HOURS<br>REFRIGERATED | <<<<<<                                                                         |
| C-DIFF                                                                                                                                    | PLAIN STOOL (NON-STERILE) CONTAINER                                                              | WITHIN 2 DAYS                                       | REFRIGERATE                                                                    |
| ROTAVIRUS                                                                                                                                 | PLAIN STOOL (STERILE CONTAINER)                                                                  | WITHIN 24 HOURS                                     | REFRIGERATE                                                                    |
| INFLUENZA A&B RAPID                                                                                                                       | AEROBIC SWAB                                                                                     | WITHIN 24 HOURS                                     | REFRIGERATE                                                                    |
| INFLUENZA A&B, PCR                                                                                                                        | INFLUENZA BY PCR COLLECTION KIT (UTM FOR INFLUENZA)                                              | WITHIN 72 HOURS                                     | REGRIGERATE                                                                    |
| HERPES CULTURE                                                                                                                            | HERPES CULTURE COLLECTION  KIT (M4RT)                                                            | WITHIN 72 HOURS                                     | REFRIGERATE                                                                    |
| RESPIRATORY SYNCYTIAL VIRUS (RSV)                                                                                                         | NASOPHARYNGEAL SWAB                                                                              | WITHIN 48 HOURS                                     | REFRIGERATE                                                                    |
| GASTROINTESTINAL PANEL                                                                                                                    | CARY BLAIR VIAL                                                                                  | WITHIN 4 DAYS                                       | ROOM TEMP                                                                      |
| RESPIRATORY PATHOGEN PANEL                                                                                                                | INFUENZA BY PCR COLLECTION<br>KIT                                                                | 4 HOURS AT ROOM<br>TEMP OR 3 DAYS<br>REFRIGERATED   | <<<<<<                                                                         |
| ENTEROVIRUS RNA BY PCR                                                                                                                    | CSF IN STERILE PLASTIC VIAL                                                                      | WITHIN 72 HOURS                                     | REFRIGERATE                                                                    |