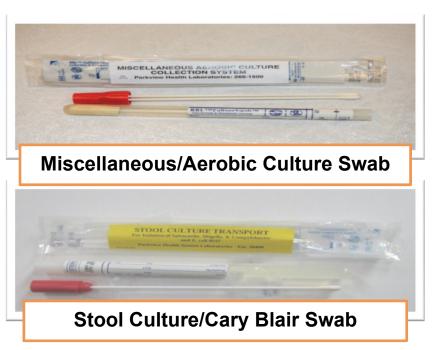

| Test Name                                                                                                                                 | Specimen Collection Media                                                                        | Time frame to get to<br>Laboratory                  | Store Specimen                                                                 |
|-------------------------------------------------------------------------------------------------------------------------------------------|--------------------------------------------------------------------------------------------------|-----------------------------------------------------|--------------------------------------------------------------------------------|
| AEROBIC/MISC. CULTURE                                                                                                                     | AEROBIC SWAB                                                                                     | WITHIN 24 HOURS                                     | ROOM TEMP                                                                      |
| ANAEROBIC & AEROBIC MISC.                                                                                                                 | ANAEROBIC AND AEROBIC                                                                            | WITHIN 24 HOURS                                     | ROOM TEMP                                                                      |
| CULTURE                                                                                                                                   | SWABS                                                                                            |                                                     |                                                                                |
| GU, FEMALE CULTURE                                                                                                                        | AEROBIC SWAB                                                                                     | WITHIN 24 HOURS                                     | ROOM TEMP                                                                      |
| GU, MALE CULTURE                                                                                                                          | AEROBIC SWAB                                                                                     | WITHIN 24 HOURS                                     | ROOM TEMP                                                                      |
| RESPIRATORY CULTURE                                                                                                                       | STERILE CONTAINER                                                                                | WITHIN 24 HOURS                                     | REFRIGERATE                                                                    |
| STOOL CULTURE                                                                                                                             | CARY BLAIR SWAB *Collect a pea size of fecal matter in                                           | WITHIN 24 HOURS                                     | REFRIGERATE                                                                    |
| URINE CULTURE                                                                                                                             | Cary Blair Swab  UA COLLECTION KIT *Do not send the blue container, discard after urine has been | WITHIN 24 HOURS                                     | REFRIGERATE                                                                    |
| OCCULT BLOOD, STOOL                                                                                                                       | transferred into tubes  HEMOCULT CARD OR IMMUNE FECAL OCCULT BLOOD COLLECTION                    | WITHIN 14 DAYS                                      | ROOM TEMP                                                                      |
| PARASITOLOGY (O&P) Raw stool container can be used to test for C-Diff, Rotavirus, and Occult Blood                                        | 3 VIAL TRANSPORT SYSTEM                                                                          | WITHIN 12 DAYS                                      | WHITE VIAL=REFRIGERATE PINK AND BLUE VIALS=ROOM TEMP                           |
| MRSA, PCR                                                                                                                                 | COPAN LIQUID STUART CULTURE SWAB                                                                 | WITHIN 24 HOURS                                     | ROOM TEMP                                                                      |
| ***MRSA NASAL SCREEN                                                                                                                      | AEROBIC/MISC. CULTURE                                                                            | WITHIN 24 HOURS                                     | Place a few drops of saline solution onto swab and store at ROOM TEMP          |
| *** TO RULE OUT MRSA Other source than nasal; please order Misc/Aerobic Culture and indicate on order to check for MRSA along with source | AEROBIC/MISC. CULTURE                                                                            | WITHIN 24 HOURS                                     | Place a few drops of<br>saline solution onto<br>swab and store at<br>ROOM TEMP |
| CHLAMYDIA BY NUCLEIC ACID                                                                                                                 | XPERT CT/NG COLLECTION KIT                                                                       | WITHIN 24 HOURS                                     | ROOM TEMP OR                                                                   |
| PROBE (Female) CHLAMYDIA (Male and Female)                                                                                                | YELLOW CAPPED URINE TUBE                                                                         | WITHIN 3 DAYS                                       | REFRIGERATE ROOM TEMP OR                                                       |
| N.GONORRHEA BY NUCLEIC ACID PROBE (Female)                                                                                                | XPERT CT/NG COLLECTION KIT                                                                       | WITHIN 14 DAYS                                      | REFERIGERATE<br>REFRIGERATE                                                    |
| N.GONORRHEA (Male and Female)                                                                                                             | YELLOW CAPPED URINE TUBE                                                                         | WITHIN 3 DAYS                                       | ROOM TEMP                                                                      |
| THROAT CULTURE                                                                                                                            | AEROBIC SWAB                                                                                     | WITHIN 24 HOURS                                     | ROOM TEMP                                                                      |
| GROUP B STREP                                                                                                                             | AEROBIC SWAB                                                                                     | 2 DAYS                                              | ROOM TEMP                                                                      |
| ACID FAST CULTURE                                                                                                                         | SPUTUM OR STERILE                                                                                | 2 HOURS AT ROOM                                     | <<<<<<                                                                         |
| ACID THOT COLIONE                                                                                                                         | COLLECTION COTNAINER                                                                             | TEMP OR 24 HOURS REFRIGERATED                       |                                                                                |
| FUNGAL CULTURE                                                                                                                            | SPECIMEN: SKIN, HAIR, NAILS, SPUTUM IN STERILE CONTAINER                                         | 2 HOURS AT ROOM<br>TEMP OR 24 HOURS<br>REFRIGERATED | <<<<<<                                                                         |
| C-DIFF                                                                                                                                    | PLAIN STOOL (NON-STERILE) CONTAINER                                                              | WITHIN 2 DAYS                                       | REFRIGERATE                                                                    |
| ROTAVIRUS                                                                                                                                 | PLAIN STOOL (STERILE CONTAINER)                                                                  | WITHIN 24 HOURS                                     | REFRIGERATE                                                                    |
| INFLUENZA A&B RAPID                                                                                                                       | AEROBIC SWAB                                                                                     | WITHIN 24 HOURS                                     | REFRIGERATE                                                                    |
| INFLUENZA A&B, PCR                                                                                                                        | INFLUENZA BY PCR COLLECTION KIT (UTM FOR INFLUENZA)                                              | WITHIN 72 HOURS                                     | REGRIGERATE                                                                    |
| HERPES CULTURE                                                                                                                            | HERPES CULTURE COLLECTION  KIT (M4RT)                                                            | WITHIN 72 HOURS                                     | REFRIGERATE                                                                    |
| RESPIRATORY SYNCYTIAL VIRUS (RSV)                                                                                                         | NASOPHARYNGEAL SWAB                                                                              | WITHIN 48 HOURS                                     | REFRIGERATE                                                                    |
| GASTROINTESTINAL PANEL                                                                                                                    | CARY BLAIR VIAL                                                                                  | WITHIN 4 DAYS                                       | ROOM TEMP                                                                      |
| RESPIRATORY PATHOGEN PANEL                                                                                                                | INFUENZA BY PCR COLLECTION<br>KIT                                                                | 4 HOURS AT ROOM<br>TEMP OR 3 DAYS<br>REFRIGERATED   | <<<<<<                                                                         |
| ENTEROVIRUS RNA BY PCR                                                                                                                    | CSF IN STERILE PLASTIC VIAL                                                                      | WITHIN 72 HOURS                                     | REFRIGERATE                                                                    |